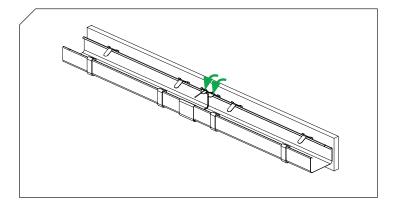

6. Leave a 5-10 mm expansion gap between the gutters.

7. Fold the mounting plates of the connector.