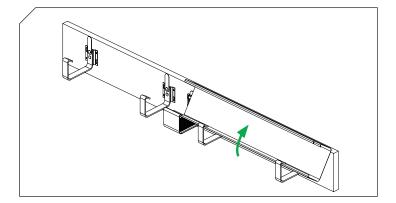

3. Use sheet metal scissors to cut off the stamped tip of the gutter that is to be placed in the connector.

4. Attach one gutter to the brackets and the connector.

5. Attach the other gutter to the brackets and the connector.

6. Leave a 5-10 mm expansion gap between the gutters.

7. Fold the mounting plates of the connector.