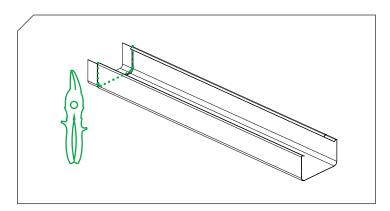

3. Use sheet metal scissors to cut off the stamped tip of the gutter that is to be placed in the connector.

4. Attach one gutter to the brackets and the connector.

5. Attach the other gutter to the brackets and the connector.