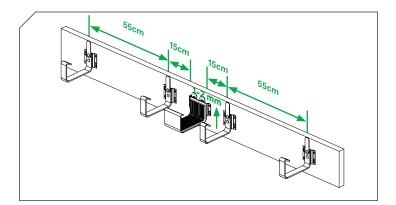

6. Leave a 5-10 mm expansion gap between the gutters.

7. Fold the mounting plates of the connector.