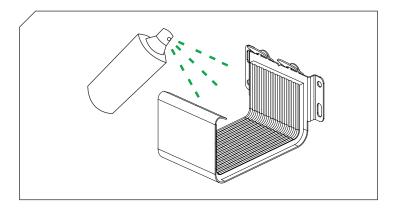

## Expansion joint Q Stalyo PRO Installation manual

 Prior to inserting the gutter into the connector, spray the gasket with a lubricant spray!

 In order to ensure proper adhesion of the gutter bottom to the gasket, the connector should be raised by approx. 1-2 mm in relation to the level of adjacent brackets.