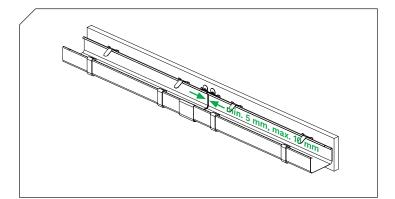

6. Leave a 5-10 mm expansion gap between the gutters.

7. Fold the mounting plates of the connector.