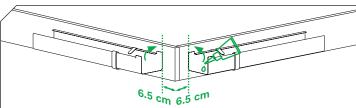

## 2. Installation of the internal corner.

Make notches on the gutter drips at a distance of 35 mm from the end of the gutter that will be connected to the corner. Place the gutters in the brackets.

Lift the notched drips of the gutters to vertical position. Cover the area where the corner is to be placed with two lines of adhesive (1.5 cm from the gutter edge).