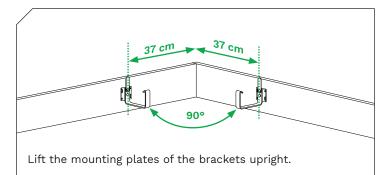

## 1. Installation of the external corner.

Lift the mounting plates of the brackets upright.

Make notches on the gutter drips at a distance of 35 mm from the end of the gutter that will be connected to the corner. Place the gutters in the brackets (1.5 cm from the edge of the gutter).