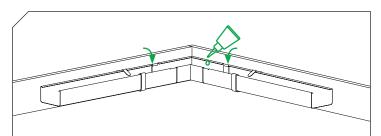

Fold the drips of the gutters on the corner. Secure the connection from the inside using sealing glue.

## 2. Installation of the internal corner.

Make notches on the gutter drips at a distance of 35 mm from the end of the gutter that will be connected to the corner. Place the gutters in the brackets.

Lift the notched drips of the gutters to vertical position. Cover the area where the corner is to be placed with two lines of adhesive (1.5 cm from the gutter edge).