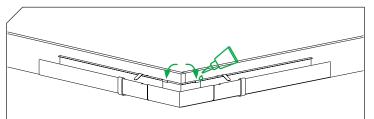

## 1. Installation of the external corner.

Lift the mounting plates of the brackets upright.

Make notches on the gutter drips at a distance of 35 mm from the end of the gutter that will be connected to the corner. Place the gutters in the brackets (1.5 cm from the edge of the gutter).

Lift the notched drips of the gutters to vertical position. Cover the area where the corner is to be placed with two lines of adhesive (1.5 cm from the gutter edge).

Insert the corner in the gutters previously covered with the sealing glue.