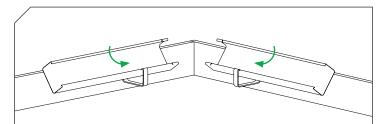

Lift the notched drips of the gutters to vertical position. Cover the area where the corner is to be placed with two lines of adhesive (1.5 cm from the gutter edge).

Insert the corner in the gutters previously covered with the sealing glue.

Fold the drips of the gutters on the corner. Secure the connection from the inside using sealing glue.