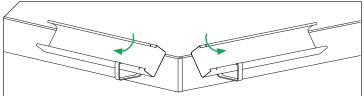

Lift the notched drips of the gutters to vertical position. Cover the area where the corner is to be placed with two lines of adhesive (1.5 cm from the gutter edge).

Insert the corner in the gutters previously covered with the sealing glue.

Fold the drips of the gutters on the corner. Secure the connection from the inside using sealing glue.