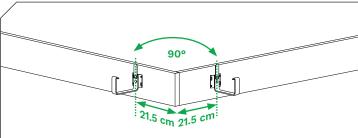

## 1. Installation of the external corner.

Lift the mounting plates of the brackets upright.

Make notches on the gutter drips at a distance of 35 mm from the end of the gutter that will be connected to the corner. Place the gutters in the brackets (1.5 cm from the edge of the gutter).