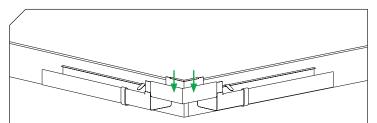

Insert the corner in the gutters previously covered with sealing glue.

Fold the drips of the gutters on the corner. Secure the connection from the inside using sealing glue.

**Q Stalyo** GPM sp. z o.o. sp. k. ul. Przemysłowa 7a 32-083 Balice