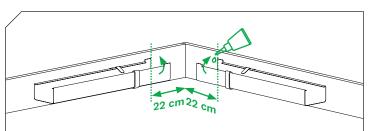

## 1. Installation of the external corner.

Lift the mounting plates of the brackets upright.

Make notches on the gutter drips at a distance of 35 mm from the end of the gutter that will be connected to the corner. Place the gutters in the brackets (1.5 cm from the edge of the gutter).

## 2. Installation of the internal corner.

Make notches on the gutter drips at a distance of 35 mm from the end of the gutter that will be connected to the corner. Place the gutters in the brackets.

Lift the notched drips of the gutters to vertical position. Cover the area where the corner is to be placed with two lines of adhesive (1.5 cm from the gutter edge).