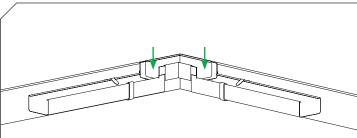

Lift the notched drips of the gutters to vertical position. Cover the area where the corner is to be placed with two lines of adhesive (1.5 cm from the gutter edge).

Insert the corner in the gutters previously covered with the sealing glue.

Fold the drips of the gutters on the corner. Secure the connection from the inside using sealing glue.